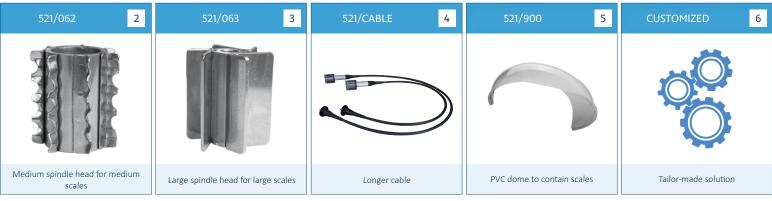

# OPTIONS

## **ST521**

DESCALING MACHINE

Due to the high degree of customization possibilities, technical data of the final product may vary.