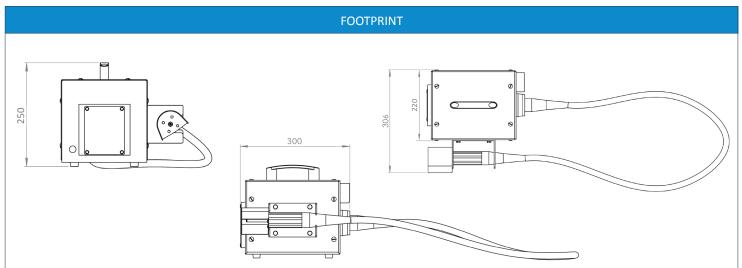

#### DESCALING MACHINE

| TECHNICAL DATA    |                    |
|-------------------|--------------------|
| FEATURE           | DATA               |
| Operators         | 1                  |
| Voltage range (1) | 110 - 220V 50-60Hz |
| Power (1)         | 0,18kW (single)    |
| Controls          | -                  |
| LxWxH (2)         | 300x220x250 mm     |
| Weight (3)        | 10 kg              |
| Working width     | -                  |
| Water usage       | -                  |
| Water connection  | -                  |
| Air usage         | -                  |
| Air connection    | -                  |
| Speed             | -                  |