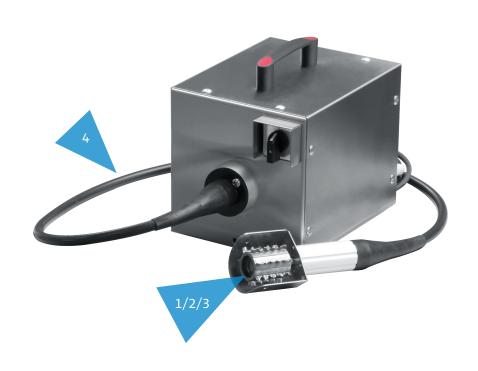

# OPTIONS

## **ST521**

DESCALING MACHINE

Due to the high degree of customization possibilities, technical data of the final product may vary.