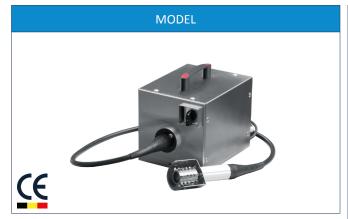

### **ST521**

#### DESCALING MACHINE

| TECHNICAL DATA    |                    |
|-------------------|--------------------|
| FEATURE           | DATA               |
| Operators         | 1                  |
| Voltage range (1) | 110 - 220V 50-60Hz |
| Power (1)         | 0,18kW (single)    |
| Controls          | -                  |
| LxWxH (2)         | 300x220x250 mm     |
| Weight (3)        | 10 kg              |
| Working width     | -                  |
| Water usage       | -                  |
| Water connection  | -                  |
| Air usage         | -                  |
| Air connection    | -                  |
| Speed             | -                  |

#### DESCRIPTION

- Descaling machine for scaled fish species of different sizes. When ordering, please provide STEEN with the electrical specifications. Also inform us which fish species (preferably the scientific name) you would like to process including capacity.
- Машина для удаления чешуи для чешуйчатых видов рыбы разных размеров. При заказе, пожалуйста, сообщите STEEN о требуемых характеристиках электропитания. Также сообщите нам, какие виды рыбы (желательно научное название) вы хотели бы обрабатывать, планируемые объемы переработки.
- ★ 去鱼鳞机适合各种大小不同的鱼,订购时,请向STEEN公司说明电器 规范,还要告诉我们您加工的鱼的种类(组好是学名) 以及加工产量。